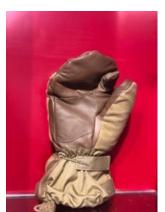

## COLD WEATHER SELF-ENCLOSED SHOOTING MITTEN

## **ROG001-SESM SHELL**

- Designed specifically for a variety of extreme cold, wet weather conditions
- 330 D Cordura water repellent outer fabric
- Goat skin palm for added dexterity and flexibility
- Trigger finger and thumb tipped with touchscreen capable leather
- Velcro trigger finger access opening
- Fleece "nose wipe" on back of hand and thumb
- Integrated design to fit over SESM insert
- Gauntlet length
- Wind resistant
- Adjustable Gauntlet cinch
- Adjustable wrist cinch
- Adjustable donning and dexterity strap
- Breathable

Sizes: Small, Medium, Large, X-Large, 2X-Large Colors: Black, Coyote

**CWGS** - Modular component of the integrated cold weather shooting mitten

For more information, please contact ROG Representative or ROG directly: Website: www.roggear.com