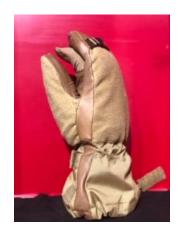

## COLD WEATHER SELF-ENCLOSED SHOOTING MITTEN

## **ROG001-SESM SHELL**

- Designed specifically for a variety of extreme cold, wet weather conditions
- 330 D Cordura water repellent outer fabric
- Goat skin palm for added dexterity and flexibility
- Trigger finger and thumb tipped with touchscreen capable leather
- Velcro trigger finger access opening
- Fleece "nose wipe" on back of hand and thumb
- Integrated design to fit over SESM insert
- Gauntlet length
- Wind resistant
- Adjustable Gauntlet cinch
- Adjustable wrist cinch
- Adjustable donning and dexterity strap
- Breathable

Sizes: Small, Medium, Large, X-Large, 2X-Large Colors: Black, Coyote

**CWGS** - Modular component of the integrated cold weather shooting mitten

For more information, please contact ROG Representative or ROG directly: Website: www.roggear.com